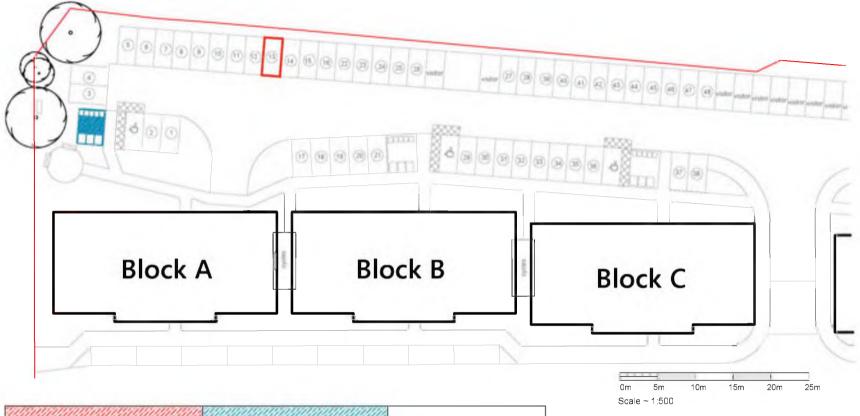

The Development registered under title GLA25428 and plots within the Block A, Block B and Block C have been DPA approved by:

Craig McFadden - 16 May 2019 Craig McFadden (DPA Officer)